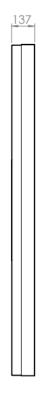

## WALL CASING EASY 85" Portrait

HI-ND wall casing EASY is designed to give a professional signage feeling. Different models in landscape and portrait mode to allow airflow from top to bottom as only the sides are covered completely to the wall. There is space for power plugs inside. Available in black and white as standard but custom colors and materials like brass and stainless steel can be ordered upon request. Designed for Samsung QMC, QB85B-B and QM85B-B.





# **TECHNICAL DRAWING**





HI-ND www.hi-nd.se



## **SPECIFICATION**

#### **FEATURES**

- Designed for Designed for Samsung QMC, QB85B-B and QM85B-B.
- Space for power plugs
- Integrated display mount
- Available in different colors and materials

#### **MATERIALS**

Powder coated metal

#### **DISPLAY OPTIONS**

VESA 200x200 / 300x300

## POWDER COATING OPTIONS

Black, RAL 9005str White, RAL 9003str Custom color upon request

### PART NO AND DESCRIPTION

WC8512-5001-01 Wall Casing EASY, White WC8512-5001-02 Wall Casing EASY, Black