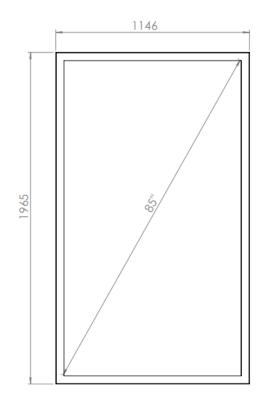

## WALL CASING EASY 85" Portrait

HI-ND wall casing EASY is designed to give a professional signage feeling. Different models in landscape and portrait mode to allow airflow from top to bottom as only the sides are covered completely to the wall. There is space for power plugs inside. Available in black and white as standard but custom colors and materials like brass and stainless steel can be ordered upon request. Designed for Samsung QMC, QB85B-B and QM85B-B.





# **TECHNICAL DRAWING**





HI-ND www.hi-nd.se



## **SPECIFICATION**

#### **FEATURES**

- Designed for Designed for Samsung QMC, QB85B-B and QM85B-B.
- Space for power plugs
- Integrated display mount
- Available in different colors and materials

#### **MATERIALS**

Powder coated metal

#### **DISPLAY OPTIONS**

VESA 200x200 / 300x300

## POWDER COATING OPTIONS

Black, RAL 9005str White, RAL 9003str Custom color upon request

### PART NO AND DESCRIPTION

WC8512-5001-01 Wall Casing EASY, White WC8512-5001-02 Wall Casing EASY, Black