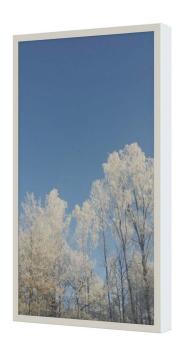

## WALL CASING EASY 85" Portrait

HI-ND wall casing EASY is designed to give a professional signage feeling. Different models in landscape and portrait mode to allow airflow from top to bottom as only the sides are covered completely to the wall. There is space for power plugs inside. Available in black and white as standard but custom colors and materials like brass and stainless steel can be ordered upon request. Designed for Samsung QMC, QB85B-B and QM85B-B.

## POWDER COATING OPTIONS

Black, RAL 9005str White, RAL 9003str Custom color upon request