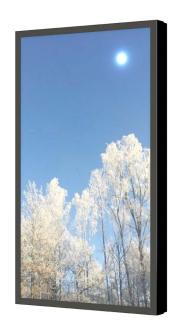

## WALL CASING EASY 85" Portrait

HI-ND wall casing EASY is designed to give a professional signage feeling. Different models in landscape and portrait mode to allow airflow from top to bottom as only the sides are covered completely to the wall. There is space for power plugs inside. Available in black and white as standard but custom colors and materials like brass and stainless steel can be ordered upon request. Designed for Samsung QMC, QB85B-B and QM85B-B.

## POWDER COATING OPTIONS

Black, RAL 9005str White, RAL 9003str Custom color upon request