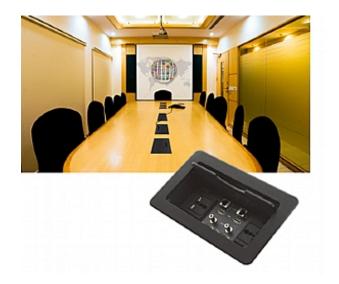

## TBUS-6xI

Table Mount Modular Multi-Connection Solution - Manually Retracting Lid

The TBUS-6xl is the enclosure of a new modular system with a tilt-up lid. A complete TBUS system requires the enclosure, an inner frame, a power socket, inserts and a power cord.

NOTE: The TBUS enclosure, power socket, power cord & inserts are purchased separately.

Photos Above Show A Fully Populated TBUS-6xl

## **FEATURES**

- Inner Frame 3 different "T3F" inner frame options are available that can accommodate a combination of up to 4 power sockets, 6 cable pass-through or connector inserts, 1 long insert and up to 3 Kramer TOOLS.
- Power Sockets 8 different "TS" single power socket options are available to accommodate the power requirements worldwide.
- Power Cord 8 different "C-AC" single power cords (and 3 "Y" power cords) for each power socket.
- Optional Accessories TBUS Brackets, K-Able Box Cable Reels, Step-In Modules and Controllers are available.
- Retractable Lid Manually slides into unit.
- Connector Depth Adjustable.
- Installation Requirement Table cutout of 225mm x 123mm (8.87" x 4.85").
- Dimensions Top plate: 24.3cm x 14.0cm (9.6" x 5.5") W, D; Enclosure: 22.1cm x 10.2cm x 13.0cm (8.7" x 4.0" x 5.1") W, D, H.
- Weight 1.35 kg (2.8 lbs) approx.; table clamps: 0.25 kg (0.6 lbs) approx.