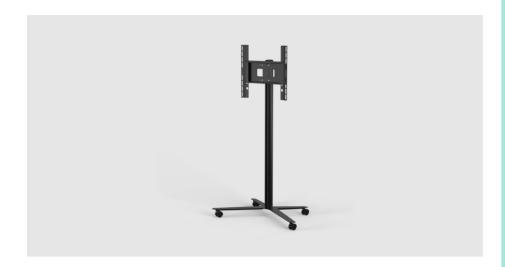

### A mobile floorstand for small and medium displays

Meet the updated version of an Iconic stand.

The Icon FM MT is a clean-lined and attractive floor stand on wheels for small to medium sized displays. This makes the screen easy to move around to wherever you need. The X-shaped foot is both sleek and functional and goes through the complete Icon FM & FH range for a uniform look.

The stand can hold screens up to 50" and 25 kg and the screen can also be tilted.

The Icon FM MT can also feature practical shelving, which is available in different styles and designs.

This bracket presents the pictures wherever it suits you best.

#### **INFO**

| PLACEMENT        | Mobile  |
|------------------|---------|
| MOBILE           | Yes     |
| TILT: PLUS       | 12      |
| TILT: MINUS      | 3       |
| MAX WEIGHT [KG]  | 25      |
| SCREEN SIZE      | max 50" |
| WARRANTY [YEARS] | 5       |