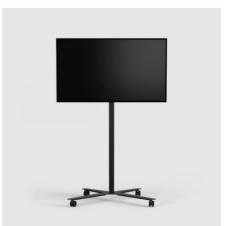

### A mobile floorstand for small and medium displays

Meet the updated version of an Iconic stand.

The Icon FM MT is a clean-lined and attractive floor stand on wheels for small to medium sized displays. This makes the screen easy to move around to wherever you need. The X-shaped foot is both sleek and functional and goes through the complete Icon FM & FH range for a uniform look.

The stand can hold screens up to 50" and 25 kg and the screen can also be tilted.

The Icon FM MT can also feature practical shelving, which is available in different styles and designs.

This bracket presents the pictures wherever it suits you best.

#### **INFO**

| PLACEMENT        | Mobile  |
|------------------|---------|
| MOBILE           | Yes     |
| TILT: PLUS       | 12      |
| TILT: MINUS      | 3       |
| MAX WEIGHT [KG]  | 25      |
| SCREEN SIZE      | max 50" |
| WARRANTY [YEARS] | 5       |