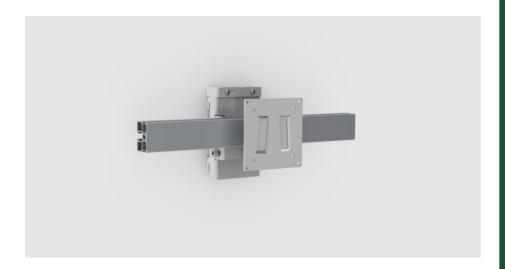

## A masterpiece.

Get even more out of the <u>SMS Multi Control</u> – install another display above the centre display of your single-row module. Finish: Aluminium/white.

## ARTICLE NUMBER

MM051013 SMS Multi Control Single

INFO

PLACEMENT MULTI DISPLAY

Accessory