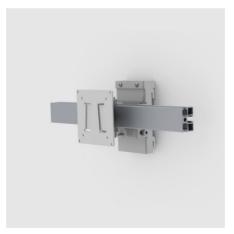

## A masterpiece.

Get even more out of the <u>SMS Multi Control</u> – install another display above the centre display of your single-row module. Finish: Aluminium/white.

## ARTICLE NUMBER

MM051013 SMS Multi Control Single

INFO

PLACEMENT MULTI DISPLAY

Accessory