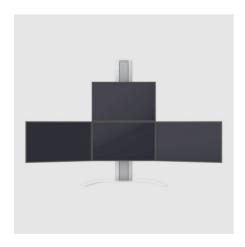

## A masterpiece.

Get even more out of the <u>SMS Multi Control</u> – install another display above the centre display of your single-row module. Finish: Aluminium/white.

## Fits the following articles:

MM051001-P0 SMS Multi Control Dual Clamp MM051002-P0 SMS Multi Control Triple Clamp

MM051003-P0 SMS Multi Control Quad Clamp

MM051006-P0 SMS Multi Control Dual Boom

MM051007-P0 SMS Multi Control Triple Boom

MM051008-P0 SMS Multi Control Quad Boom

N.B.: Check that there is room above for your additional display.