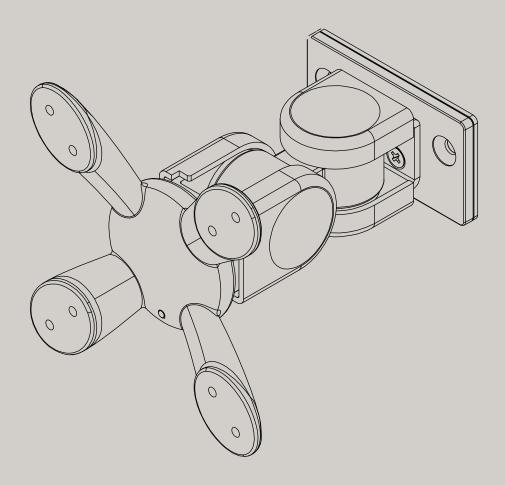

## HOLD MONITOR ARM<sup>17</sup>

## HOLD MONITOR ARM<sup>17</sup>

DOUBLE JOINTED MONITOR MOUNT, VESA 75/100, RAIL MOUNTED, SILVER

ART.NO

4481001702

SILVER

## Technical data

| MATERIAL           | STEEL    |
|--------------------|----------|
| COLOUR             | SILVER   |
| FINISH             | METALLIC |
| MAXIMUM ARM LENGTH | 137mm    |
| MAX LOAD           | 8kg*     |
| VESA               | 75/100   |