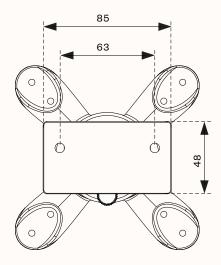

PRODUCT DATA SHEET ART. NO 4481001702

## HOLD MONITOR ARM<sup>17</sup>



## Dimensions

See user manual for assembly instructions. 75

REAR VIEW



## HOLD MONITOR ARM<sup>17</sup>

DOUBLE JOINTED MONITOR MOUNT, VESA 75/100, RAIL MOUNTED, SILVER

ART.NO

4481001702

SILVER

## Technical data

| MATERIAL           | STEEL    |
|--------------------|----------|
| COLOUR             | SILVER   |
| FINISH             | METALLIC |
| MAXIMUM ARM LENGTH | 137mm    |
| MAX LOAD           | 8kg*     |
| VESA               | 75/100   |

<sup>\*</sup> Weight span is calculated based on monitor with Centre of Mass shorter than 30mm from VESA interface. For curved or bigger screens, the weight span might differ.