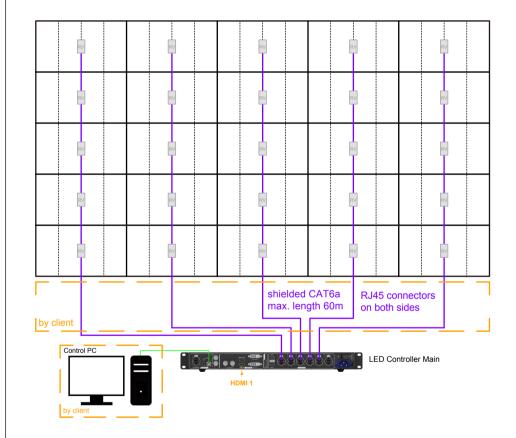

## E015i-135" 5x5 1,5mm 1920 x 1080

The 15A(US) or 16A (EU) circuit breaker for the each power feed must have a european D characteristic or similar. (can hold for a short term 20times the tripping current)

If you have to use a residual current circuit breaker in the main power feed, you have to use for each feed a separate residual current circuit breaker.

| Without our permission copying, using and transferring of this   |              |         |      |        |                                                                                                    | cale : plan no. : Version 1 |             | rsion 1 |  |
|------------------------------------------------------------------|--------------|---------|------|--------|----------------------------------------------------------------------------------------------------|-----------------------------|-------------|---------|--|
| document to third parties is prohibited!<br>All rights reserved! |              |         |      |        | E015i-135 "                                                                                        |                             |             |         |  |
| index                                                            | modification | created |      | verify |                                                                                                    |                             |             |         |  |
|                                                                  |              | date    | name | date   | name                                                                                               |                             |             |         |  |
|                                                                  |              |         |      |        |                                                                                                    |                             |             |         |  |
|                                                                  |              |         |      |        |                                                                                                    | data & power cabling        |             |         |  |
|                                                                  |              |         |      |        |                                                                                                    |                             |             |         |  |
|                                                                  |              |         |      |        |                                                                                                    |                             |             |         |  |
| SHARP/NEC                                                        |              |         |      |        | dvLED Global Engineering Department<br>VaaS Business Division<br>Sharp NEC Display Solutions, Ltd. |                             | sheet no.:1 |         |  |
| SHARP/NEC                                                        |              |         |      |        |                                                                                                    |                             | sheets : 1  |         |  |