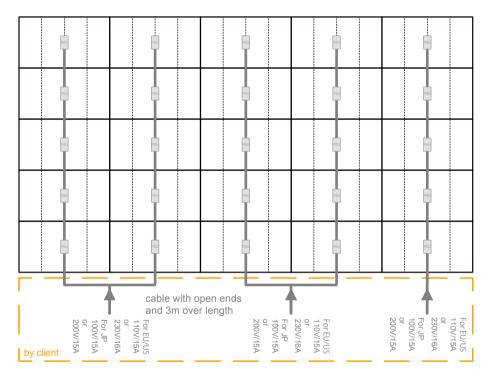

## E015i-135" 5x5 1,5mm 1920 x 1080

The 15A(US) or 16A (EU) circuit breaker for the each power feed must have a european D characteristic or similar. (can hold for a short term 20times the tripping current)

If you have to use a residual current circuit breaker in the main power feed, you have to use for each feed a separate residual current circuit breaker.

| Without our permission copying, using and transferring of this   |              |         |      |        |                                                                                                    | cale : plan no. : Version 1 |             | rsion 1 |  |
|------------------------------------------------------------------|--------------|---------|------|--------|----------------------------------------------------------------------------------------------------|-----------------------------|-------------|---------|--|
| document to third parties is prohibited!<br>All rights reserved! |              |         |      |        | E015i-135 "                                                                                        |                             |             |         |  |
| index                                                            | modification | created |      | verify |                                                                                                    |                             |             |         |  |
|                                                                  |              | date    | name | date   | name                                                                                               |                             |             |         |  |
|                                                                  |              |         |      |        |                                                                                                    |                             |             |         |  |
|                                                                  |              |         |      |        |                                                                                                    | data & power cabling        |             |         |  |
|                                                                  |              |         |      |        |                                                                                                    |                             |             |         |  |
|                                                                  |              |         |      |        |                                                                                                    |                             |             |         |  |
| SHARP/NEC                                                        |              |         |      |        | dvLED Global Engineering Department<br>VaaS Business Division<br>Sharp NEC Display Solutions, Ltd. |                             | sheet no.:1 |         |  |
| SHARP/NEC                                                        |              |         |      |        |                                                                                                    |                             | sheets : 1  |         |  |