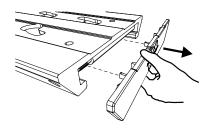

Part Check-List

 Separate the LIFTSYSTEM™ cover④ from the track① by simply gripping it from the bottom and pulling.

Examine the illustration below and proceed with the removal of the spring pin(2). Remove from holes in two steps: