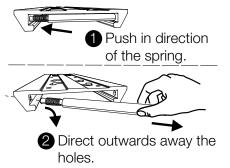

Part Check-List

 Separate the LIFTSYSTEM™ cover④ from the track① by simply gripping it from the bottom and pulling.

Examine the illustration below and proceed with the removal of the spring pin(2). Remove from holes in two steps: