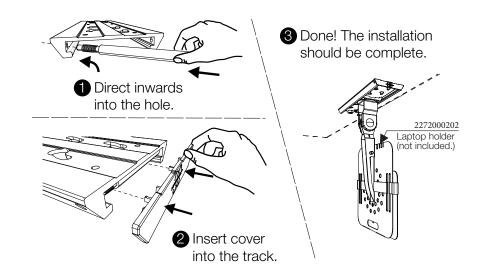

3 Position the track (1) to its planned position below the table and mount it using the screws (3).

④ Be sure to insert the sleigh module, (e.g Laptop holder), into the track, before putting the spring pin② and the LIFTSYSTEM<sup>™</sup> cover④ back to their respective positions.