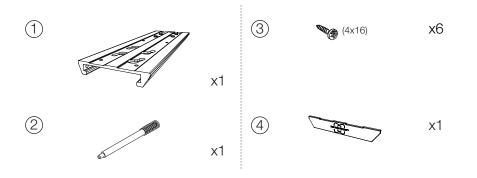

Part Check-List

 Separate the LIFTSYSTEM™ cover④ from the track① by simply gripping it from the bottom and pulling.

Examine the illustration below and proceed with the removal of the spring pin(2). Remove from holes in two steps: