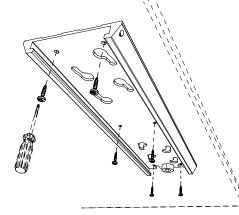

Part Check-List

 Separate the LIFTSYSTEM™ cover④ from the track① by simply gripping it from the bottom and pulling.

Examine the illustration below and proceed with the removal of the spring pin(2). Remove from holes in two steps:

3 Position the track (1) to its planned position below the table and mount it using the screws (3).

④ Be sure to insert the sleigh module, (e.g Laptop holder), into the track, before putting the spring pin② and the LIFTSYSTEM<sup>™</sup> cover④ back to their respective positions.