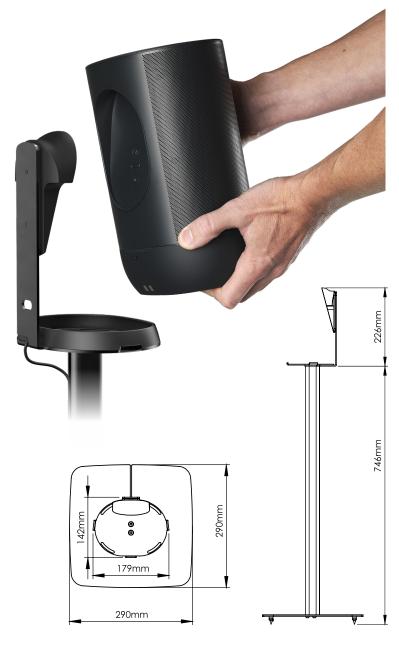

## SM-FS Floor Stand for Sonos Move

The perfect place to charge and listen to the Sonos Move. This speaker is held securely and easily removed to move around.

- Bespoke design securely holds the Sonos Move and the charging base
- Sonos Move can be charged while on the floor stand
- This speaker is held securely and easily removed to move around.
- · Positions the speaker at ideal height for seated listening
- Quick and easy assembly
- Includes adjustable carpet spikes and rubber feet for wood/tiled floors
- Clever cable management to keep things tidy
- Constructed from steel and aluminium
- Designed in UK and manufactured in China

|                           | Black                            |                       |         |          |
|---------------------------|----------------------------------|-----------------------|---------|----------|
| Product Code              | FLXSMFS1051                      |                       |         |          |
| UPC Number                | 5057964001821                    |                       |         |          |
| UK, European and US (SRP) |                                  | £149.99               | €149.99 | \$149.99 |
| Product Specifications    | Height                           | Width                 | Depth   | Weight   |
| Product Size (mm)         | 972mm                            | 290mm                 | 290mm   | 4.78kg   |
| Carton Dimensions (mm)    | 700mm                            | 300mm                 | 48mm    | 5.15kg   |
| Carton Contents           | 1 x Floor Stand and Instructions |                       |         |          |
| Country of Manufacture    | China                            | Outer Carton Quantity |         | 4        |