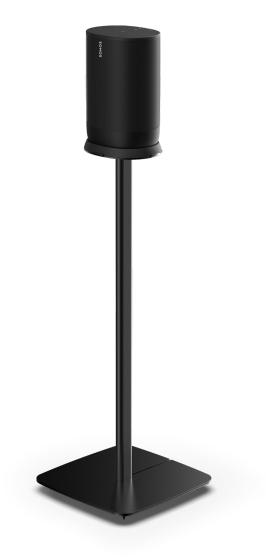

## SM-FS Floor Stand for Sonos Move

The perfect place to charge and listen to the Sonos Move. This speaker is held securely and easily removed to move around.

- Bespoke design securely holds the Sonos Move and the charging base
- Sonos Move can be charged while on the floor stand
- This speaker is held securely and easily removed to move around.
- · Positions the speaker at ideal height for seated listening
- Quick and easy assembly
- Includes adjustable carpet spikes and rubber feet for wood/tiled floors
- Clever cable management to keep things tidy
- Constructed from steel and aluminium
- Designed in UK and manufactured in China