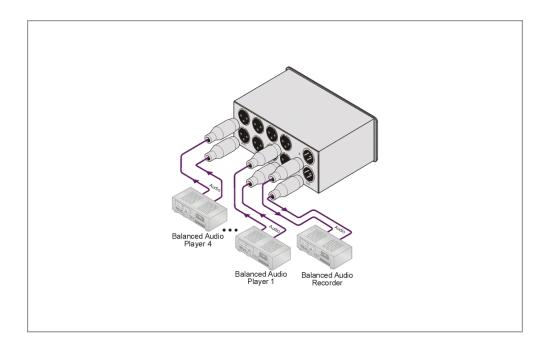

## VS-4X

4x1 Balanced Stereo Audio Mechanical Switcher

The VS-4X is a high-performance switcher for balanced stereo audio signals on XLR connectors. It switches any one of four stereo signals to a single stereo output.

## **TECHNICAL SPECIFICATIONS**

INPUTS: 4 balanced stereo audio, +4dBu typical, on XLR connectors.

OUTPUT: 1 balanced stereo audio, +4dBu typical, on an XLR connector.

SWITCHING SYSTEM: Mechanical, break-before-make.