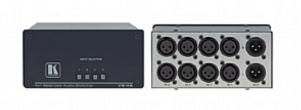

## VS-4X

4x1 Balanced Stereo Audio Mechanical Switcher

The VS-4X is a high-performance switcher for balanced stereo audio signals on XLR connectors. It switches any one of four stereo signals to a single stereo output.

## **TECHNICAL SPECIFICATIONS**

INPUTS: 4 balanced stereo audio, +4dBu typical, on XLR connectors.

OUTPUT: 1 balanced stereo audio, +4dBu typical, on an XLR connector.

SWITCHING SYSTEM: Mechanical, break-before-make.