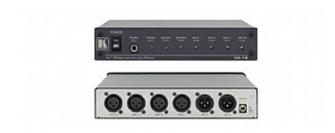

## **VA-14**

4-Channel Balanced Audio Mixer

The VA-14 is a high-performance 4-channel mixer for balanced mono audio signals on XLR connectors. The unit inputs four channels of any combination of balanced mic or line level audio signals and outputs two mixed balanced audio and one headphone signal.

## **TECHNICAL SPECIFICATIONS**

INPUTS: 4 balanced mono audio, line or mic, on XLR (F) connectors.

OUTPUTS: 2 balanced mono audio on XLR (M) connectors; 1 headphone output on a 6.5mm connector.

MAX. OUTPUT