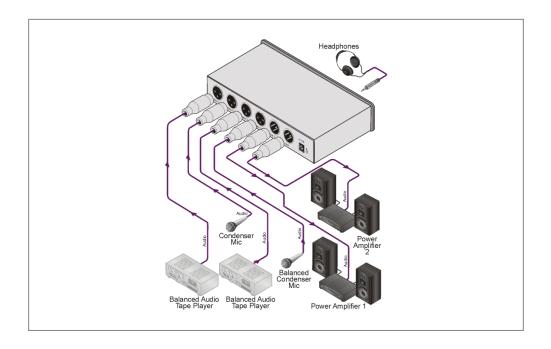

## **VA-14**

4-Channel Balanced Audio Mixer

The VA-14 is a high-performance 4-channel mixer for balanced mono audio signals on XLR connectors. The unit inputs four channels of any combination of balanced mic or line level audio signals and outputs two mixed balanced audio and one headphone signal.

## **TECHNICAL SPECIFICATIONS**

INPUTS: 4 balanced mono audio, line or mic, on XLR (F) connectors.

OUTPUTS: 2 balanced mono audio on XLR (M) connectors; 1 headphone output on a 6.5mm connector.

MAX. OUTPUT