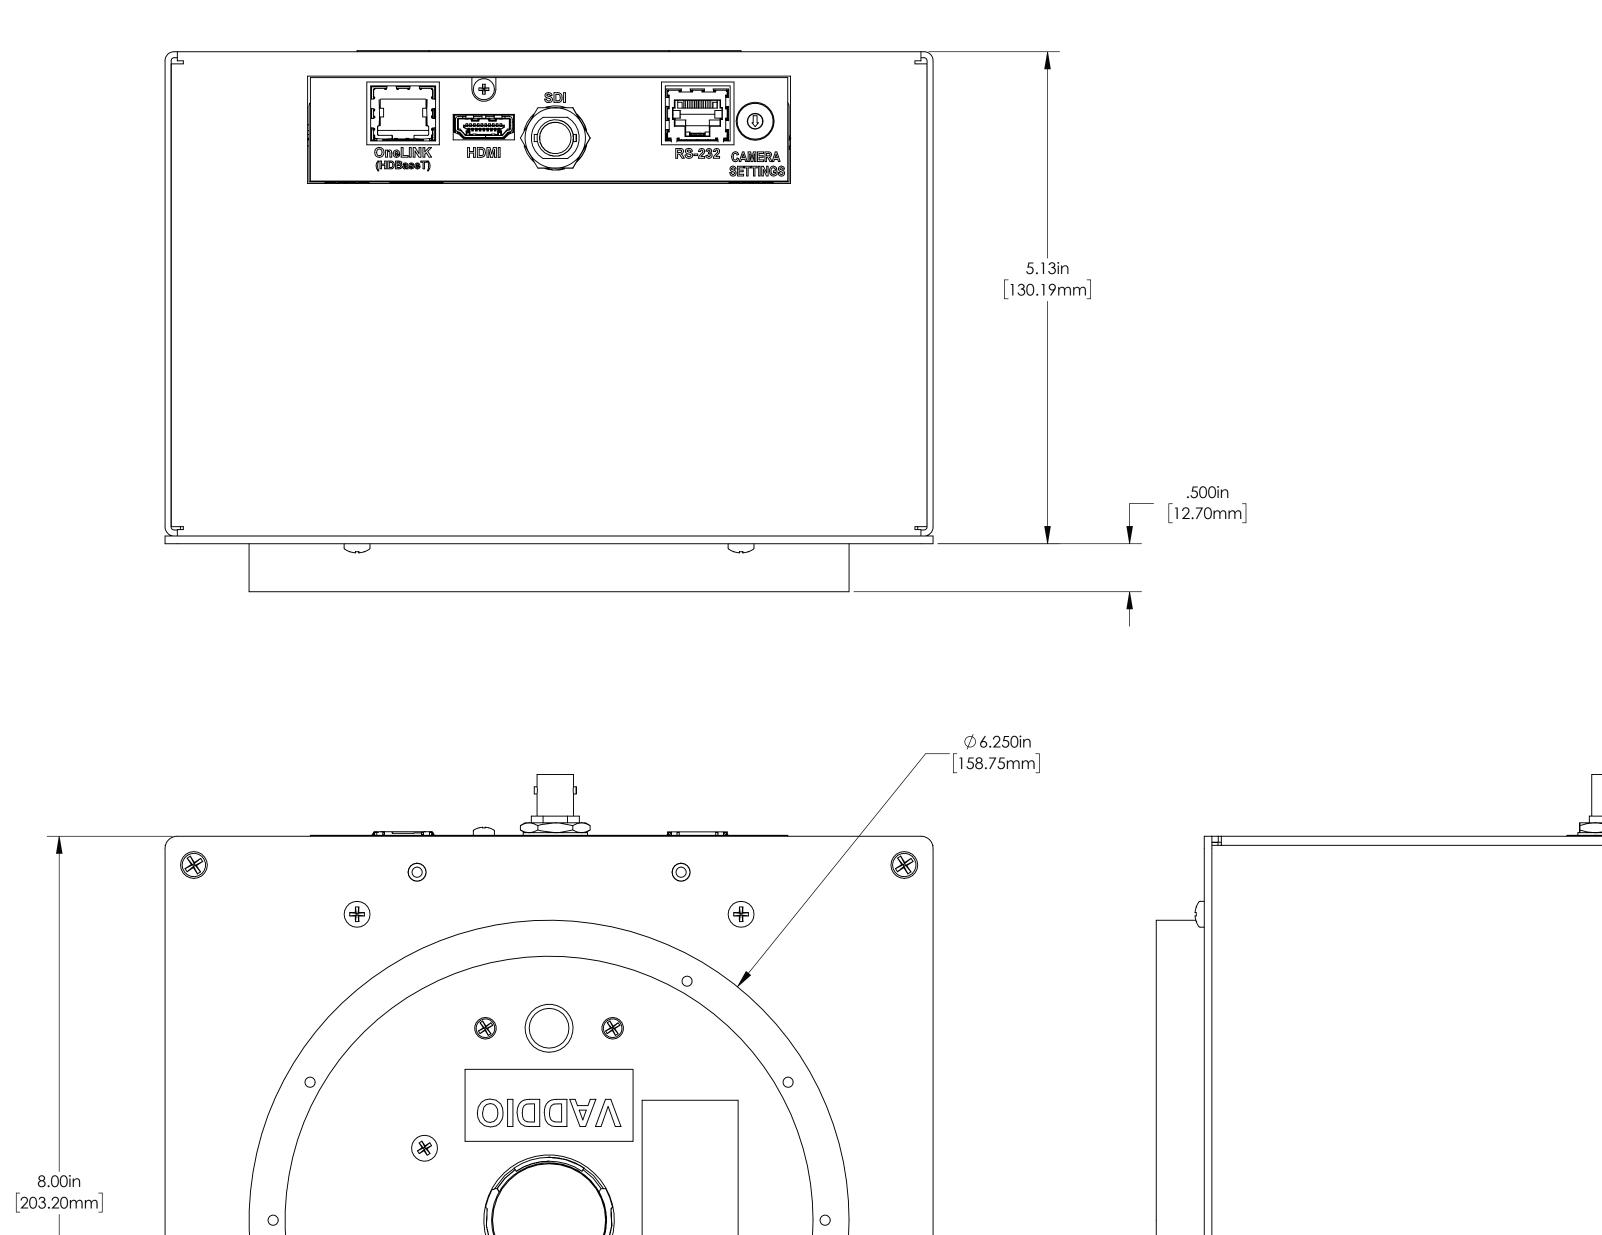

**+** 

 $\bigcirc$ 

8.00in [203.20mm]

 $\bigcirc$ 

DRAWING NO. 998-99680-000

UNLESS OTHERWISE NOTED: DIMENSIONS ARE IN INCHES DIMENSIONAL LIMITS APPLY AFTER FINISH MACHINED SURFACES 125

> FRACTIONS ± 1/32 ANGLES ± 1°

VADDIO, EDGES & FILLETS R .005/.015

12/16/24 VARIOUS
FINISH
N/A D SCALE
1:1
SHEET DRAWING NO. REV.

DEC. XX = ± .015 .XXX = ± .005 .XXXX = ± .0002

DOC CAM 4K HDBT ASSEMBLY

1 OF 1 998-99680-000 A