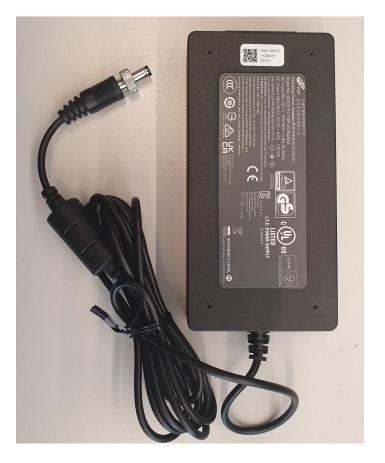

### Step 1: Check what's in the box

✓ PS-2006 20V DC/6A Power Supply 

#### Step 2: Get to know your PS-2006

The PS-2006 is a desktop power supply with a SHERWOOD DC PLUG that provides 20V DC (+ - 5%) /6A to any device that requires this type of power input.

P/N: 2900-301819QS