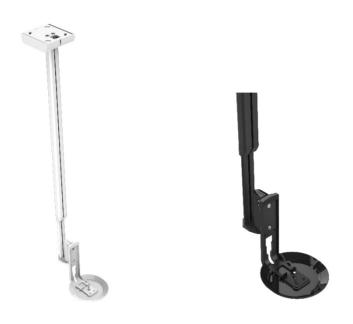

## ERA100-ACM Adjustable Ceiling Mount for Sonos ERA 100

The Flexson Adjustable Ceiling Mount for Sonos ERA 100 allows you to hang your speaker from the ceiling in the ideal place to sound - and look - great. This new, improved design gives you yet more flexibility and functionality with clever cable routing to the ceiling. It's ideal for commercial installations in bars, restaurants and shops, as well as for home use.

The new Flexson ceiling mount has a unique tilting mechanism, as well as the ability to swivel left or right, so you can perfectly angle your sound. Able to tilt 15 degrees down, swivels 80 degrees (40 degrees right & 40 degrees left). Height adjustable from 0.8m to 1.18m to give you greater flexibility with differing ceiling heights. The bracket also allows you to hang the Sonos ERA 100 upside down so you can access

on-speaker controls. The bracket also allows you to hang the Sonos ERA 100 upside down so you can access on-speaker controls.

UK, Europeanand US (SRP) £129.99 €129.99 \$129.99 Width **Product Specifications** Height Depth Weight 650mm 102mm 195mm Product Size (mm) 2.4kg Carton Dimensions (mm) 690mm 260mm 420mm 10.8kg Carton Contents 1 x Ceiling mount & 1 x Instructions