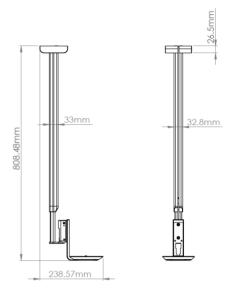

The new Flexson ceiling mount has a unique tilting mechanism, as well as the ability to swivel left or right, so you can perfectly angle your sound. Able to tilt 15 degrees down, swivels 80 degrees (40 degrees right & 40 degrees left). Height adjustable from 0.8m to 1.18m to give you greater flexibility with differing ceiling heights. The bracket also allows you to hang the Sonos ERA 100 upside down so you can access

on-speaker controls. The bracket also allows you to hang the Sonos ERA 100 upside down so you can access on-speaker controls.

UK, Europeanand US (SRP) £129.99 €129.99 \$129.99 Width **Product Specifications** Height Depth Weight 650mm 102mm 195mm Product Size (mm) 2.4kg Carton Dimensions (mm) 690mm 260mm 420mm 10.8kg Carton Contents 1 x Ceiling mount & 1 x Instructions